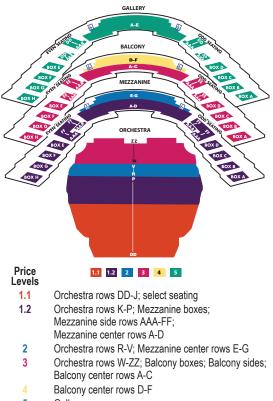

## Group Early Bird Prices: Full payment due by MON • OCT 10, 2023

Prices below expire 120 days prior to the show opening. All unpaid orders will increase to regular group pricing after this date.

| Week Two: FEB 13-18, 2024         |                    |                    |                  |                  |                  |                  |
|-----------------------------------|--------------------|--------------------|------------------|------------------|------------------|------------------|
| Groups of 10-39<br>(15% discount) | Price<br>Level 1.1 | Price<br>Level 1.2 | Price<br>Level 2 | Price<br>Level 3 | Price<br>Level 4 | Price<br>Level 5 |
| TUE 2/13 7:30рм                   | \$94.79            | \$94.79            | \$86.29          | \$70.99          | \$62.49          | \$48.89          |
| WED 2/14 7:30рм                   | \$94.79            | \$94.79            | \$86.29          | \$70.99          | \$62.49          | \$48.89          |
| ТНՍ 2/15 7:30рм                   | \$111.79           | \$111.79           | \$94.79          | \$83.74          | \$66.74          | \$52.29          |
| FRI 2/16 8:00рм                   | \$111.79           | \$111.79           | \$94.79          | \$83.74          | \$66.74          | \$52.29          |
| SAT 2/17 2:00рм*                  | \$129.75           | \$129.75           | \$109.75         | \$96.75          | \$76.75          | \$59.75          |
| SAT 2/17 8:00рм*                  | \$129.75           | \$129.75           | \$109.75         | \$96.75          | \$76.75          | \$59.75          |
| SUN 2/18 2:00PM*                  | \$129.75           | \$129.75           | \$109.75         | \$96.75          | \$76.75          | \$59.75          |
| SUN 2/18 7:30pm*                  | \$109.75           | \$109.75           | \$99.75          | \$81.75          | \$71.75          | \$55.75          |
| Groups of 40+<br>(20% discount)   | Price<br>Level 1.1 | Price<br>Level 1.2 | Price<br>Level 2 | Price<br>Level 3 | Price<br>Level 4 | Price<br>Level 5 |
| TUE 2/13 7:30рм                   | \$89.80            | \$89.80            | \$81.80          | \$67.40          | \$59.40          | \$46.60          |
| WED 2/14 7:30рм                   | \$89.80            | \$89.80            | \$81.80          | \$67.40          | \$59.40          | \$46.60          |
| ТНՍ 2/15 7:30рм                   | \$105.80           | \$105.80           | \$89.80          | \$79.40          | \$63.40          | \$49.80          |
| FRI 2/16 8:00рм                   | \$105.80           | \$105.80           | \$89.80          | \$79.40          | \$63.40          | \$49.80          |
| SAT 2/17 2:00рм*                  | \$129.75           | \$129.75           | \$109.75         | \$96.75          | \$76.75          | \$59.75          |
| SAT 2/17 8:00рм*                  | \$129.75           | \$129.75           | \$109.75         | \$96.75          | \$76.75          | \$59.75          |
| SUN 2/18 2:00pm*                  | \$129.75           | \$129.75           | \$109.75         | \$96.75          | \$76.75          | \$59.75          |
| SUN 2/18 7:30pm*                  | \$109.75           | \$109.75           | \$99.75          | \$81.75          | \$71.75          | \$55.75          |